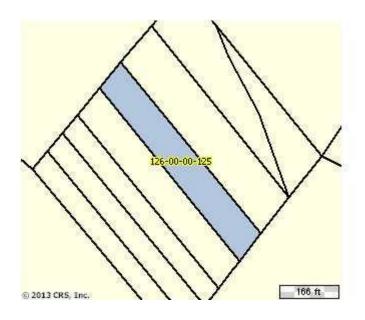

| 0 Slidel St       | Raw Land | 0 | 2.00<br>ac | 0 | 0 | 0 | 0 | 30,000 | 25,000 | 07/31/201<br>4 | 433 | 2 mi |
|-------------------|----------|---|------------|---|---|---|---|--------|--------|----------------|-----|------|
| 2 Ashley River Rd | Raw Land | 0 | 2.80<br>ac | 0 | 0 | 0 | 0 | 58,000 | 50,000 | 04/02/201<br>4 | 532 | 2 mi |
| 0 Hwy 61          | Raw Land | 0 | 1.50<br>ac | 0 | 0 | 0 | 0 | 10,500 | 7,500  | 05/01/201<br>4 | 263 | 2 mi |

Please supply comps even if distance is a factor. Explain any absence of available comps, i.e., no sales, etc.:

Comp 3 is a bowling alley lot very narrow and long.