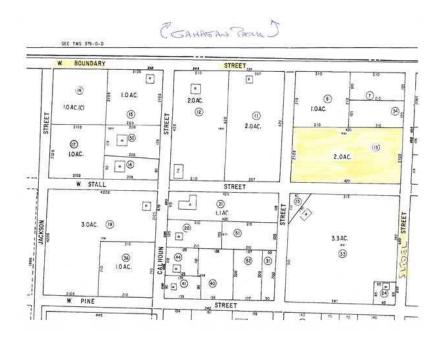

|
| Does anything appear to be missing? (i.e., HVAC, door knobs, fencing) :<br>Yes 🗌 No 🖂 If yes, Where? |
| n/a                                                                                                  |
| What is the condition and approx. age of roof?:<br>Yes No If yes, Where?                             |
| n/a                                                                                                  |
| Is this home boarded? :<br>Yes 🗌 No 🗌 If yes, Where?                                                 |
| n/a                                                                                                  |

#### Digital Photo Addendum



### Street Sign Across From Lot



Lot



Street view

# Comparable Properties



# List 1



#### List 2



# List 3



Sold 1







Sold 3