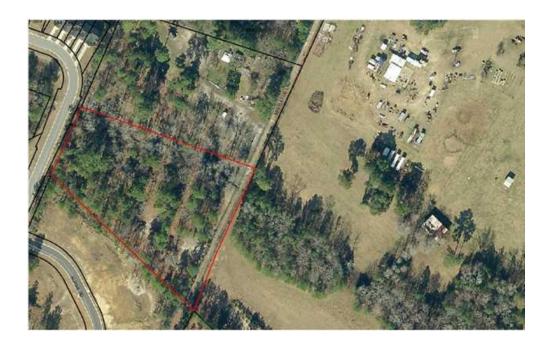

2.4 acres of raw land completely wooded and high. Utilities available at site

| Exterior repairs needed (in order of importance) to market property. Give a "best knowledge" estimate of costs. |    |
|-----------------------------------------------------------------------------------------------------------------|----|
| n/a                                                                                                             | \$ |

### Street Sign Across From Lot

Lot

Street view